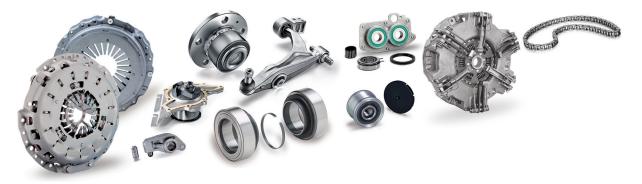

For current listing refer to parts catalogue

The pulse sensor for the engine management system (Fig 1.) is made of different material to the crankshaft vibration damper which may lead to corrosion between the parts.

Fig. 2: Pulse sensor and crankshaft vibration damper

Fig. 1: 544 0095 10 - Pulse sensor for engine management

Because of this in most cases the part is damaged during removal and should therefore be replaced each time it is removed.