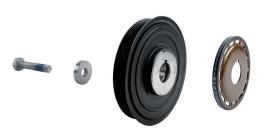

For current listing refer to parts catalogue

The pulse sensor for the engine management system (Fig 1.) is made of different material to the crankshaft vibration damper which may lead to corrosion between the parts.

Fig. 2: Pulse sensor and crankshaft vibration damper

Fig. 1: 544 0095 10 - Pulse sensor for engine management

Because of this in most cases the part is damaged during removal and should therefore be replaced each time it is removed.

During installation of the crankshaft vibration damper, the specified tightening torque of the vehicle manufacturer must be observed.

Please observe the vehicle manufacturer specifications!